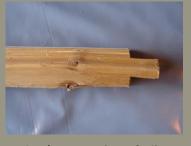

#### **Available In**

- 2-Rail & 3-Rail
- Standard or Jumbo Rails
- 10' Sections

**Pre-Drilled Post** 

Rail w/ Tongue (Scarfed)