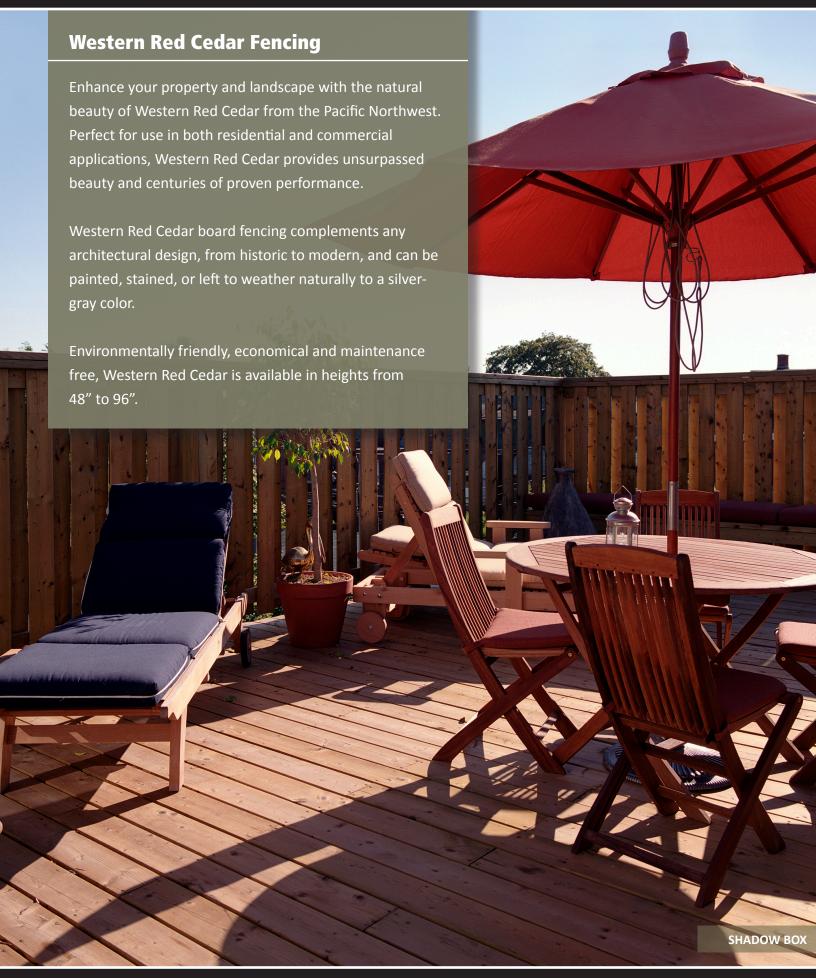

**Style options include:** convex or concave, lattice top, picket, privacy, shadow box, horizontal or ranch rail.

**Available in:** 1x4x4 to 1x6x8 boards; 2x4 rails in 8' and 10' lengths; 4x4 posts in 6' to 12' lengths.