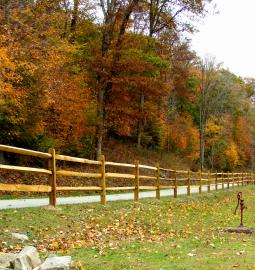

#### Split Rail Western Red Cedar Fencing

Nothing compares to the rustic look of all natural split rail cedar fencing. Ideal for homes, businesses, public parks, or anywhere you need a subtle barrier to enhance the look of your property.

#### **Features**

- Pre-Notched
- Pre-Drilled
- Easy to Install
- Easy to Maintain
- Decay & Rot Resistant
- Environmentally Friendly
- Durable & Long Lasting

#### **Available In**

- 2-Rail & 3-Rail
- Standard or Jumbo Rails
- 10' Sections

**Pre-Drilled Post** 

Rail w/ Tongue (Scarfed)