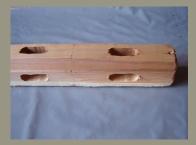

#### **Available In**

- 2-Rail & 3-Rail
- Standard or Jumbo Rails
- 10' Sections

**Pre-Drilled Post** 

Rail w/ Tongue (Scarfed)