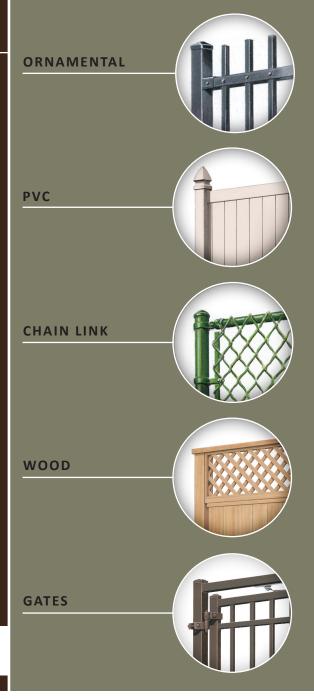

#### **Additional Fence Solutions**

Merchants Metals is one of the largest manufacturers and distributors of fence systems in the nation. Our complete line of fencing solutions for residential, commercial and industrial applications includes:

- Hot-Dipped Galvanized Chain Link
- Color Coated Chain Link
- Steel Ornamental in both Component and Fully-Welded Systems
- Aluminum Ornamental Systems
- Wood Fence

- PVC Fence
- Temporary Fence
- Aluminum Track Gates
- Access Control Products
- Guardrail
- Pre-hung Security Gates
- Welded Wire