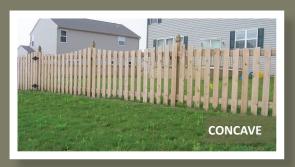

# CONCAVE PRIVACY

**Style options include:** convex or concave, lattice top, picket, privacy, shadow box, horizontal or ranch rail.

**Available in:** 1x4x4 to 1x6x8 boards; 2x4 rails in 8' and 10' lengths; 4x4 posts in 6' to 12' lengths.