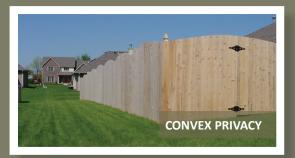

**Style options include:** convex or concave, lattice top, picket, privacy, shadow box, horizontal or ranch rail.

**Available in:** 1x4x4 to 1x6x8 boards; 2x4 rails in 8' and 10' lengths; 4x4 posts in 6' to 12' lengths.