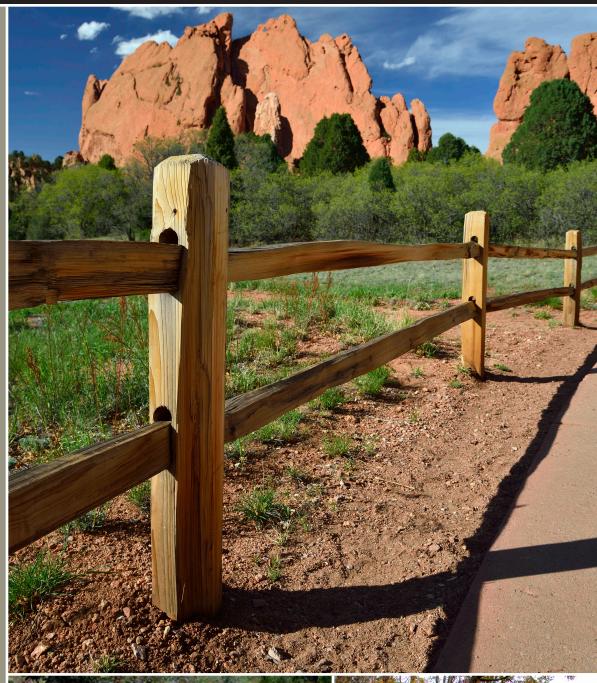

#### Split Rail Western Red Cedar Fencing

Nothing compares to the rustic look of all natural split rail cedar fencing. Ideal for homes, businesses, public parks, or anywhere you need a subtle barrier to enhance the look of your property.

#### **Features**

- Pre-Notched
- Pre-Drilled
- Easy to Install
- Easy to Maintain
- Decay & Rot Resistant
- Environmentally Friendly
- Durable & Long Lasting

#### **Available In**

- 2-Rail & 3-Rail
- Standard or Jumbo Rails
- 10' Sections

**Pre-Drilled Post** 

Rail w/ Tongue (Scarfed)