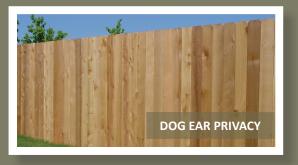

# CONCAVE PRIVACY

### **Distinctive Appearance, Multiple Style Options**

Western Red Cedar rough sawn boards and posts can be custom-styled for a truly distinctive appearance. Boards are available with either flat top or dog ear pickets.