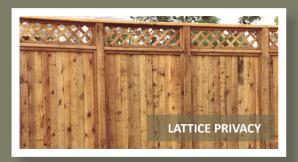

**Style options include:** convex or concave, lattice top, picket, privacy, shadow box, horizontal or ranch rail.

**Available in:** 1x4x4 to 1x6x8 boards; 2x4 rails in 8' and 10' lengths; 4x4 posts in 6' to 12' lengths.