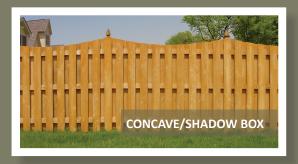

**Style options include:** convex or concave, lattice top, picket, privacy, shadow box, horizontal or ranch rail.

**Available in:** 1x4x4 to 1x6x8 boards; 2x4 rails in 8' and 10' lengths; 4x4 posts in 6' to 12' lengths.